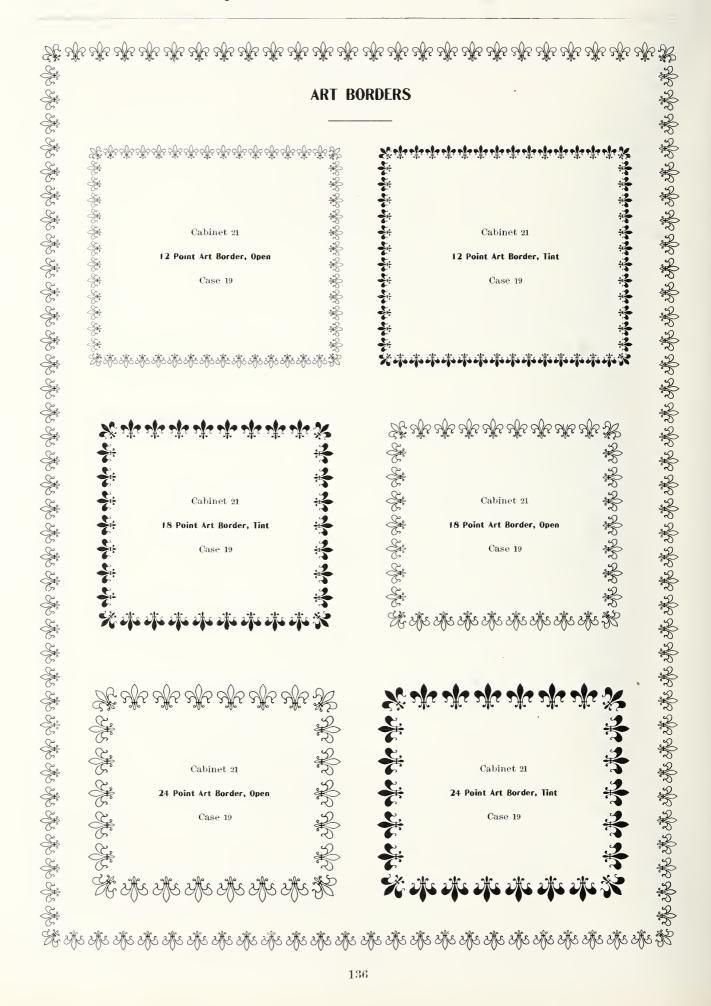

#### TABLE OF CONTENTS-Continued CADMUS OLD STYLE ITALIC†-CABINET 34. BOOKMAN OLD STYLE-LINING \*-CABINETS 6 AND 40. Page. Size of Type. Case No. Cap. A. L. C. a. Page. Size of Type. Case No. Lbs. 6 point\_\_\_\_\_ 6 point ..... 16 6 192 129 55 550 14 40 8 point \_\_\_\_\_\_ 15 6 120 8 point\_\_\_\_\_ 120 360 16 55 35 13 6 opoint\_\_\_\_\_ 90 300 129 18 55 30 II 6 12 point 108 225 129 12 point\_\_\_\_\_ 55 40 9 6 90 160 129 14 point\_\_\_\_\_ 55 70 18 point \_\_\_\_\_\_ 108 54 55 5 6 48 CARD MERCANTILE \*- CABINET 4. 36 55 3 6 30 point 30 25 55 Page. Size of Type. Cap. A. I 6 36 point \_\_\_\_\_ 40 55 20 48 point \_\_\_\_\_ 6 point No. I $I^{-40}$ 41 55 20 130 6 point No. 2\_\_\_\_\_\_6 point No. 3\_\_\_\_\_\_ 41 9 220 41 8 200 BORDERS-CABINET 21. 6 point No. 4\_\_\_\_\_ 7 300 41 8 point No. 5\_\_\_\_\_ Page. Size and Name. Case No. 6 180 4 I 10 point No. 6 160 5 41 16 § 6 point Unique No. 59 135 120 4 I 12 point No. 7\_\_\_\_\_ 140 4 135 § 6 point Unique No. III 16 I 20 18 point No. 8\_\_\_\_\_ 41 3 40 § 6 point Unique No. 145 16 135 120 24 point No. 9\_\_\_\_\_ 41 30 \* 6 point Old English No. 25 18 54 137 30 point No. 10\_\_\_\_\_ 41 25 \* 6 point Round Corner Rule Border\_\_ 16 130 60 \*10 point Old English No. 9 т8 80 137 CELTIC No. 2†-CABINET 11. \*12 point Art Border open 136 10 90 Size of Type. Page. Case No. \*12 point Art Border, tint Cap. A 136 19 90 \*12 point Contour No. 274 138 16 72 39 6 point\_\_\_\_\_ 144 33 \*12 point Flame 16 135 36 8 point\_\_\_\_\_ 39 144 33 \*12 point Caxton No. 239 т6 72 138 39 10 point\_\_\_\_\_ 34 144 § 12 point Unique No. 92 135 18 I 20 12 point\_\_\_\_ 96 39 35 § 12 point Unique No. 173 -----18 135 1.20 18 point\_\_\_\_\_ 36 56 39 § 12 point Unique No. 160 18 120 135 39 37 30 § 12 point Unique No. 180 т8 120 135 39 24 § 12 point Unique No. 184 18 I 20 135 \*14 point Elzevir No. 105 137 17 72 CHELTENHAM OLD STYLE \*-CABINETS | AND 6. \* 18 point Contour No. 275 60 138 16 Size of Type. Page. Case No. Cap. A. L. C. a \* 18 point Caxton No. 240 60 138 16 § 18 point Unique No. 500 60 18 6 point \_\_\_\_\_ 600 135 33 8 point \_\_\_\_\_ § 18 point Unique No. 153 \_\_\_\_\_ § 18 point Unique No. 152 \_\_\_\_\_ 60 25 6 180 135 10 540 33 27 6 60 160 480 135 19 3.3 29 6 12 point \_\_\_\_\_ § 18 point Unique No. 151 60 150 135 19 300 33 31 <sup>6</sup> \* 18 point Old English No. 10 17 59 14 point \_\_\_\_\_ 96 240 137 3.3 33 6 18 point \* 18 point Art Border, tint 80 136 60 144 19 33 \*18 point Art Border, open 35 6 24 point \_\_\_\_\_ 136 60 70 I 20 10 33 135 § 24 point Unique No. 205 10 72 33 30 point \_\_\_\_\_ 37 48 72 39 6 36 point \_\_\_\_\_ § 24 point Unique No. 214 72 64 135 19 33 40 19 1 § 24 point Unique No. 201 42 point \_\_\_\_\_ 135 72 32 48 33 \*24 point Art Border, tint 48 48 point \_\_\_\_\_ IO 1 136 10 36 3.3 32 \*24 point Art Border, open 136 36 19 CLARENDON \*-CABINET 33. \* 36 point Elzevir No. 111 I 37 54 Size of Type. Page. Case No. Lbs BRADLEY \*-CABINETS 1 AND 9. 127 6 point face, 8 point body 150 Page. Size of Type, Case No. Cap. A. L. C. a. COMMERCIAL SIGNS-CABINET 29. 32 9 6 point \_\_\_\_\_ 92 LOO 300 Size of Type. Page. Case No. Lbs. 33 9 8 point 90 260 92 34 9 10 point 18 80 250 \* 6 point \_\_\_\_\_ 92 10 12 point 36 9 75 18 † 8 point 225 02 IO 13 38 9 18 point \_\_\_\_\_\_\_24 point \_\_\_\_\_\_\_ 18 92 24 75 † 10 point \_\_\_\_\_\_ 10 39 9 16 92 32 40 9 COMPRESSED No. 30 \*- CABINET 18. 92 36 point \_\_\_\_\_ 8 14 1 48 point \_\_\_\_\_ 16 92 Page. Size of Type. Case No. Cap. A. L. C. a. 6 point \_\_\_\_\_ 300 500 BRADLEY OUTLINE\*-CABINETS | AND 20. 8 point \_\_\_\_\_\_ 300 46 28 500 29 600 46 375 Size of Type. Case No. L. C. a. Cap. A. 46 12 point 400 30 250 8 18 point \_\_\_\_\_ 36 20 46 14 point \_\_\_\_\_ 31 150 300 37 20 16 46 18 point 5 93 33 150 250